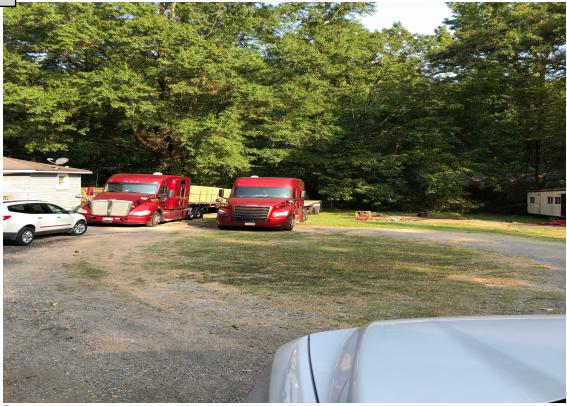

2. R20-001676 To declare and order the abatement of a public nuisance at 8331 Dunnavant Rd

#### **PUBLIC**

**NUSIANCE** 

8331 DUNNAVANT RD

2500282002004000

**WHEREAS**, employees or agents of the City of Leeds have identified certain conditions to be a nuisance in violation of the law as existing on certain property at 8331 DUNNAVANT RD LEEDS, AL 35094, Parcel ID: 2500282002004000 which is identified in Exhibit A attached hereto and incorporated herein (the "Property"); and

The public nuisance is on property located at: 8331 DUNNAVANT RD LEEDS, AL 35094

YOU ARE HEREBY ORDERED TO ABATE SAID PUBLIC NUISANCE within ten (10) days consecutive calendar days from the issuance of this Order. The issuance date is specified below. You may abate the nuisance by REMOVE ITEMS IN VIOLATION OF ORD. 2016-02-04