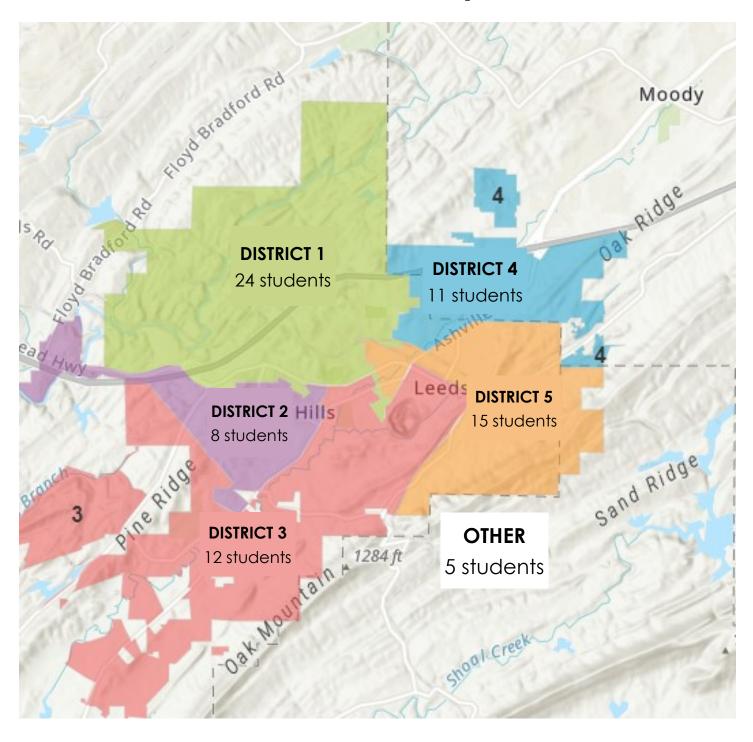

y Night programs, weekly reading comprehension lessons, and yearly Service Projects, as per the grant contract. All such activities help to ensure Leeds City Schools continue to receive the \$200,000 grant funding each year of the contract.

ARE THE STUDENT INVOLVED DURING THE PANDEMIC? Yes! Leeds Primary School and Leeds Elementary School developed a Google Classroom for the enrolled 21st Century student to continue their after school enrichment activities. Each teacher, along with Melanie Carden and Ginny Edwards, upload videos and fun assignments for the students to complete. If a student does not have a device at their home, such as a Chromebook or tablet, the site coordinators work to provide these items to the student.

## Enrolled 21st Century students based on Leeds City district



## Pre-COVID Events with 21st CCLC students







## Post-COVID Events with 21st CCLC students







**Virtual Family Night** 

8. Development Services Department: Zoning Administrator Watson

## epartment Hours- OT

#### 07/28/20 to 08/10/20

| Department | OT<br>205:58 | PDC<br>12:00 | FDC<br>40:15 | Totals<br>258:13 |
|------------|--------------|--------------|--------------|------------------|
| ADMIN      | 6:17         |              |              | 6:17             |
| COURT      | 1:06         |              |              | 1:06             |
| DEV        | 0:31         |              |              | 0:31             |
| FIRE       | 11:00        |              | 40:15        | 51:15            |
| POLICE     | 1:09         | 12:00        |              | 13:09            |